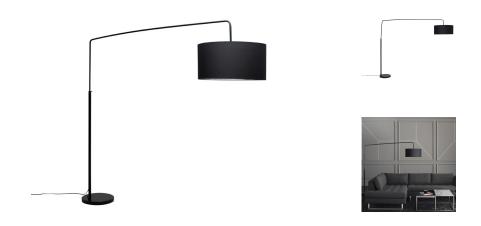

## **Raku Floor Light - Black**

\$1,223.57

## **Description**

With all its components the same exact colour, even the electrical cord, there's a profound, almost zen, simplicity to the Raku floor lamp. Its beauty comes from its textures and materials: a light-weight fabric shade; an impressively weighty marble base; and powder-coated steel arm and shaft. In-line on/off switch guarantees an absence of visual clutter.

## **Additional Information**

| SKU               | SNVO113051                                      |
|-------------------|-------------------------------------------------|
| Dimensions        | 20" x 83" x 63-86.5"                            |
| Product Details   | black polycotton fabric shade, matte black body |
| Bulbs Included    | no                                              |
| Total Max Wattage | 150w                                            |
| Wattage Per Bulb  | 150w                                            |
| Color Selection   | Black                                           |
| Bulb Type         | e26"                                            |