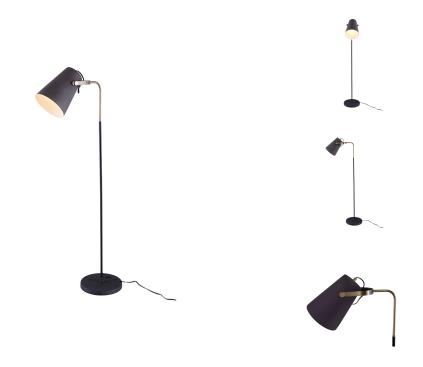

## **Sawyer Floor Light - Dark Grey**

\$496.94

## Description

The mixed metals and elongated stem of the Sawyer floor light accentuates the large scale, adjustable shade of this iconic and classic piece. An inventive design pairing brown steel with matte brass is the essence of this smart modern original.

## **Additional Information**

| SKU               | SNVO113052            |
|-------------------|-----------------------|
| Dimensions        | 21.3" x 11.8" x 52.5" |
| Product Details   | dark grey steel body  |
| Bulbs Included    | no                    |
| Total Max Wattage | 60w                   |
| Wattage Per Bulb  | 60w                   |
| Color Selection   | Dark Grey             |
| Bulb Type         | e26"                  |