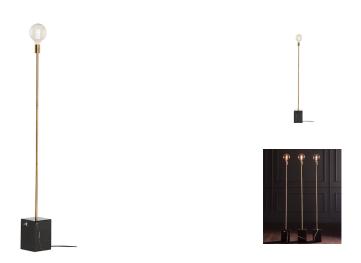

## **Slim Floor Light - Gold**

\$572.11

## **Description**

The Slim floor light embraces a vertical minimalist aesthetic. Pared down modernism is blended with mixed materials in brushed gold stainless steel and black marble, presenting a dynamic slender design, perfect for repetition of form.

## **Additional Information**

| SKU               | SNV0113056                           |
|-------------------|--------------------------------------|
| Dimensions        | 6.3" x 6.3" x 63"                    |
| Product Details   | brushed gold body, black marble base |
| Bulbs Included    | yes                                  |
| Total Max Wattage | 100w                                 |
| Wattage Per Bulb  | 100w                                 |
| Color Selection   | Gold                                 |
| Bulb Type         | g125"                                |