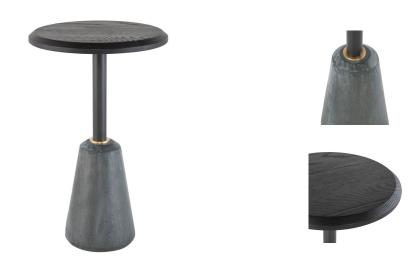

## **Description**

The Exeter slim side table is composed of a charred French Oak top and stainless steel stem supported by a blackened-concrete base with brass fittings. Its monumental appearance suggests permanence and stoicism, while its narrow base accommodates some of the most space-challenged settings.

## **Additional Information**

| SKU                          | SNVO113142                           |
|------------------------------|--------------------------------------|
| Dimensions                   | 14.5" x 14.5" x 24"                  |
| Product Details              | charred oak top, black concrete base |
| Distance Between Legs Length | 7"                                   |
| Distance Between Legs Width  | 7"                                   |
| Color Selection              | Black                                |