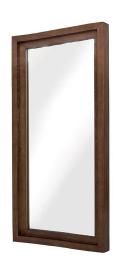

## **Glam Wall Mirror - Walnut**

\$1,223.57

## Description

Simple, striking, bold, the Glam mirrors oversized appearance makes a grand, elegant statement. The mirror, measuring 24 inches x 48 inches is wrapped and recessed into a smooth 3.5 inch high Ash stained Walnut frame. An arresting piece of furniture in itself, the Glam is designed for leaning or wall applications.

## **Additional Information**

| SKU             | SNVO113274               |
|-----------------|--------------------------|
| Dimensions      | 24" x 3.5" x 48"         |
| Product Details | walnut stained ash frame |
| Color Selection | Walnut                   |