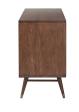

## **Daniel Dresser - Walnut**

\$2,745.02

## Description

Notable for its refined early-modern lines, the Daniel dresser drawer is a fine interpretation of classic mid-century design. The six drawer hardwood dresser is fitted with soft close hardware and elegant turned wood legs featuring brass leg caps. The Daniel is constructed using American Poplar hardwood.

| SKU                         | SNVO113281                                                |
|-----------------------------|-----------------------------------------------------------|
| Dimensions                  | 55.3" x 17.8" x 30"                                       |
| Product Details             | walnut stained poplar door, walnut stained poplar cabinet |
| Distance Underside To Floor | 8.8"                                                      |
| Box Thickness               | 0.8"                                                      |
| Color Selection             | Walnut                                                    |