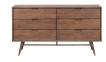

## **Daniel Dresser - Walnut**

\$2,745.02

## Description

Notable for its refined early-modern lines, the Daniel dresser drawer is a fine interpretation of classic mid-century design. The six drawer hardwood dresser is fitted with soft close hardware and elegant turned wood legs featuring brass leg caps. The Daniel is constructed using American Poplar hardwood.

| SKU                         | SNVO113281                                                |
|-----------------------------|-----------------------------------------------------------|
| Dimensions                  | 55.3" x 17.8" x 30"                                       |
| Product Details             | walnut stained poplar door, walnut stained poplar cabinet |
| Distance Underside To Floor | 8.8"                                                      |
| Box Thickness               | 0.8"                                                      |
| Color Selection             | Walnut                                                    |