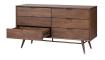

## **Daniel Dresser - Walnut**

\$2,745.02

## Description

Notable for its refined early-modern lines, the Daniel dresser drawer is a fine interpretation of classic mid-century design. The six drawer hardwood dresser is fitted with soft close hardware and elegant turned wood legs featuring brass leg caps. The Daniel is constructed using American Poplar hardwood.

| SKU                         | SNVO113281                                                |
|-----------------------------|-----------------------------------------------------------|
| Dimensions                  | 55.3" x 17.8" x 30"                                       |
| Product Details             | walnut stained poplar door, walnut stained poplar cabinet |
| Distance Underside To Floor | 8.8"                                                      |
| Box Thickness               | 0.8"                                                      |
| Color Selection             | Walnut                                                    |