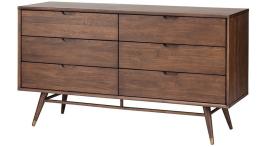

## **Daniel Dresser - Walnut**

\$2,745.02

## Description

Notable for its refined early-modern lines, the Daniel dresser drawer is a fine interpretation of classic mid-century design. The six drawer hardwood dresser is fitted with soft close hardware and elegant turned wood legs featuring brass leg caps. The Daniel is constructed using American Poplar hardwood.

| SKU                         | SNVO113281                                                |
|-----------------------------|-----------------------------------------------------------|
| Dimensions                  | 55.3" x 17.8" x 30"                                       |
| Product Details             | walnut stained poplar door, walnut stained poplar cabinet |
| Distance Underside To Floor | 8.8"                                                      |
| Box Thickness               | 0.8"                                                      |
| Color Selection             | Walnut                                                    |