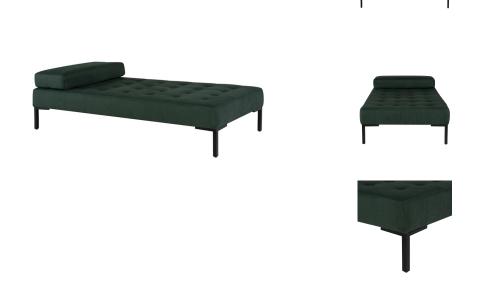

## **Giulia Daybed - Pine**

\$1,600.80

## Description

For idle afternoons spent sprawling languidly, the Giulia daybed is a comfortable alternative to traditional seating. Its sharp lines are softened by soft, tufted fabric and a bolster pillow. A low, wide profile add to the piece $\sqrt{U}$ s theatrical appeal. $\sqrt{\circ}$ 

| SKU             | SNVO113285                              |
|-----------------|-----------------------------------------|
| Dimensions      | 76.8" x 38.5" x 16"                     |
| Product Details | pine fabric bed, matte black steel legs |
| Seat Depth      | 38.5"                                   |
| Seat Height     | 16"                                     |
| Color Selection | Pine                                    |