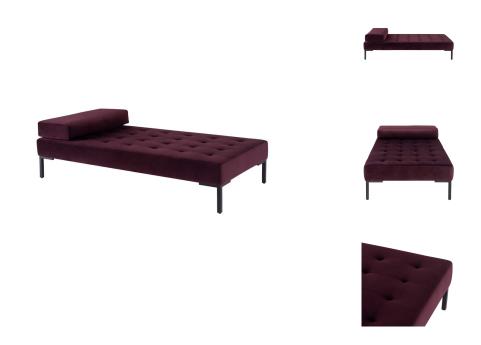

## **Giulia Daybed - Mulberry**

\$1,600.80

## Description

For idle afternoons spent sprawling languidly, the Giulia daybed is a comfortable alternative to traditional seating. Its sharp lines are softened by soft, tufted fabric and a bolster pillow. A low, wide profile add to the piece  $\sqrt{\ddot{\text{U}}}$ s theatrical appeal.  $\sqrt{^{\circ}}$ 

## **Additional Information**

| SKU             | SNVO113286                                   |
|-----------------|----------------------------------------------|
| Dimensions      | 76.8" x 38.5" x 16"                          |
| Product Details | mulberry velour seat, matte black steel legs |
| Seat Depth      | 38.5"                                        |
| Seat Height     | 16"                                          |
| Color Selection | Mulberry                                     |