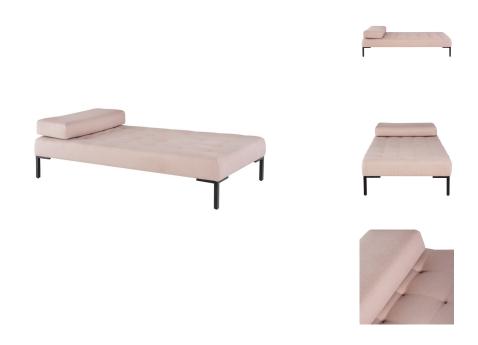

## **Giulia Daybed - Mauve**

\$1,600.80

## Description

For idle afternoons spent sprawling languidly, the Giulia daybed is a comfortable alternative to traditional seating. Its sharp lines are softened by soft, tufted fabric and a bolster pillow. A low, wide profile add to the piece  $\sqrt{\ddot{\text{U}}}$ s theatrical appeal.  $\sqrt{^{\circ}}$ 

## **Additional Information**

| SKU             | SNVO113287                               |
|-----------------|------------------------------------------|
| Dimensions      | 76.8" x 38.5" x 16"                      |
| Product Details | mauve fabric bed, matte black steel legs |
| Seat Depth      | 38.5"                                    |
| Seat Height     | 16"                                      |
| Color Selection | Mauve                                    |