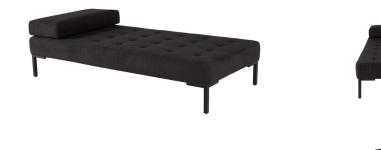

## **Giulia Daybed - Coal**

\$1,600.80

## Description

For idle afternoons spent sprawling languidly, the Giulia daybed is a comfortable alternative to traditional seating. Its sharp lines are softened by soft, tufted fabric and a bolster pillow. A low, wide profile add to the piece $\sqrt{U}$ s theatrical appeal. $\sqrt{\circ}$ 

| SKU             | SNVO113288                               |
|-----------------|------------------------------------------|
|                 |                                          |
| Dimensions      | 76.8" x 38.5" x 16"                      |
|                 |                                          |
| Product Details | coal fabric seat, matte black steel legs |
|                 |                                          |
| Seat Depth      | 38.5"                                    |
|                 |                                          |
| Seat Height     | 16"                                      |
|                 |                                          |
| Color Selection | Coal                                     |