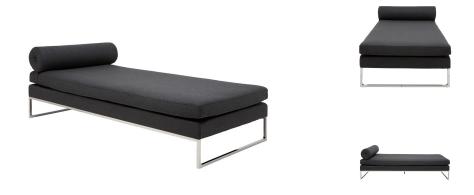

## **Quba Chaise - Dark Grey**

\$2,831.33

## **Description**

A striking expression of refined modernism, the Quba lounger combines comfort with elegant extravagance. A subtle low rise polished stainless steel base and upholstered frame supports a single fitted day bed cushion and accompanying cylindrical head rest presenting a sleek minimalist aesthetic.

## **Additional Information**

| SKU             | SNVO113289                                              |
|-----------------|---------------------------------------------------------|
| Dimensions      | 75.8" x 37" x 17.8"                                     |
| Product Details | dark grey fabric seat, polished stainless steel<br>base |
| Seat Depth      | 37"                                                     |
| Seat Height     | 17.8"                                                   |
| Color Selection | Dark Grey                                               |