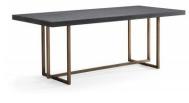

## **Amboy | Apollo Dining Table**

\$1,511.00

## Description

Our Amboy dining table is fabricated from a brushed gold stainless steel base with a large rectangular tabletop of MDF with black wood veneer. It provides comfortable seating for up to six people and its simple linear design offers a blank canvas to pair it with your favorite style dining chair.

## **Additional Information**

| SKU            | S125395                  |
|----------------|--------------------------|
| Dimensions     | 78.8"W x 35.4"D x 29.5"H |
| Designer Brand | HONORMILL                |