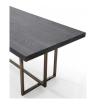

## **Amboy | Apollo Dining Table**

\$1,511.00

## Description

Our Amboy dining table is fabricated from a brushed gold stainless steel base with a large rectangular tabletop of MDF with black wood veneer. It provides comfortable seating for up to six people and its simple linear design offers a blank canvas to pair it with your favorite style dining chair.

## **Additional Information**

| SKU            | S125395                  |
|----------------|--------------------------|
| Dimensions     | 78.8"W x 35.4"D x 29.5"H |
| Designer Brand | HONORMILL                |