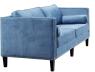

## **Greece | Downing Sofa - Blue Velvet**

\$2,594.00

## **Description**

Our blue velvet Greece sofa brings comfort and style to any living area. This one of a kind sofa features a modern design with studded detail for a modern take on classic comfort. Includes accent pillows and features removable seat cushions. Minor assembly required.

## **Additional Information**

| SKU            | S125411                                                                                   |
|----------------|-------------------------------------------------------------------------------------------|
| Dimensions     | 83.1"W x 37.4"D x 32.1"H<br>Seat Width: 71.26"<br>Seat Depth: 20.5"<br>Seat Height: 20.1" |
| Designer Brand | HONORMILL                                                                                 |