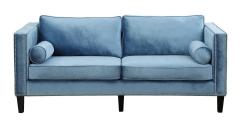

## **Greece | Downing Sofa - Blue Velvet**

\$2,594.00

## **Description**

Our blue velvet Greece sofa brings comfort and style to any living area. This one of a kind sofa features a modern design with studded detail for a modern take on classic comfort. Includes accent pillows and features removable seat cushions. Minor assembly required.

## **Additional Information**

| SKU            | S125411                                                                                   |
|----------------|-------------------------------------------------------------------------------------------|
| Dimensions     | 83.1"W x 37.4"D x 32.1"H<br>Seat Width: 71.26"<br>Seat Depth: 20.5"<br>Seat Height: 20.1" |
| Designer Brand | HONORMILL                                                                                 |