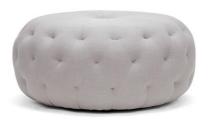

## **Margaret | Glazebrook Ottoman**

\$556.00

## Description

The Margaret ottoman is a study in versatility; crafted from a eucalyptus wood frame with firm polyurethane foam cushioning, and with the size and sturdiness of a coffee table, this is a piece you can use just about anywhere in the modern home. Its contemporary shape is finished in linen upholstery, with tuft detail, and has low profile legs with non-marking feet.