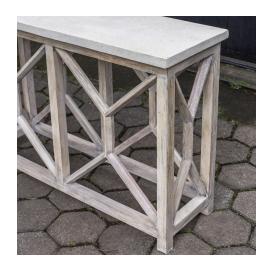

## **Catali Console Table**

\$899.00

## Description

Handcrafted from solid mixed woods with an natural ivory limestone top, on a geometric base finished in a warm oatmeal wash. True to the characteristics of natural stone, each piece will have unique coloration and veining. Solid wood will continue to move with temperature and humidity changes, which can result in cracks and uneven surfaces, adding to its authenticity and character.

## **Additional Information**

| SKU        | #25811                  |
|------------|-------------------------|
| Dimensions | 41 w x 30 h x 14 d (in) |