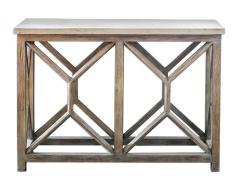

## **Catali Console Table**

\$899.00

## Description

Handcrafted from solid mixed woods with an natural ivory limestone top, on a geometric base finished in a warm oatmeal wash. True to the characteristics of natural stone, each piece will have unique coloration and veining. Solid wood will continue to move with temperature and humidity changes, which can result in cracks and uneven surfaces, adding to its authenticity and character.

## **Additional Information**

| SKU        | #25811                  |
|------------|-------------------------|
| Dimensions | 41 w x 30 h x 14 d (in) |