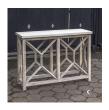

## **Catali Console Table**

\$899.00

## Description

Handcrafted from solid mixed woods with an natural ivory limestone top, on a geometric base finished in a warm oatmeal wash. True to the characteristics of natural stone, each piece will have unique coloration and veining. Solid wood will continue to move with temperature and humidity changes, which can result in cracks and uneven surfaces, adding to its authenticity and character.