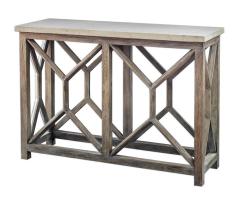

## **Catali Console Table**

\$899.00

## Description

Handcrafted from solid mixed woods with an natural ivory limestone top, on a geometric base finished in a warm oatmeal wash. True to the characteristics of natural stone, each piece will have unique coloration and veining. Solid wood will continue to move with temperature and humidity changes, which can result in cracks and uneven surfaces, adding to its authenticity and character.

## **Additional Information**

| SKU        | #25811                  |
|------------|-------------------------|
| Dimensions | 41 w x 30 h x 14 d (in) |