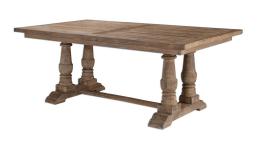

## **Stratford Dining Table**

\$1,946.00

## Description

Beautifully pieced, solid wood table is made from 100% reclaimed lumber, sanded and minimally finished with a stony gray wash to highlight the natural grain and distressing. Solid wood will continue to move with temperature and humidity changes, which can result in small cracks and uneven surfaces, adding to its authenticity and character. Distance between legs is 42.5".

## **Additional Information**

| SKU        | #24557                  |
|------------|-------------------------|
| Dimensions | 76 w x 30 h x 43 d (in) |