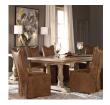

## **Stratford Dining Table**

\$1,946.00

## Description

Beautifully pieced, solid wood table is made from 100% reclaimed lumber, sanded and minimally finished with a stony gray wash to highlight the natural grain and distressing. Solid wood will continue to move with temperature and humidity changes, which can result in small cracks and uneven surfaces, adding to its authenticity and character. Distance between legs is 42.5".