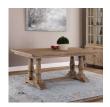

## **Stratford Dining Table**

\$1,946.00

## Description

Beautifully pieced, solid wood table is made from 100% reclaimed lumber, sanded and minimally finished with a stony gray wash to highlight the natural grain and distressing. Solid wood will continue to move with temperature and humidity changes, which can result in small cracks and uneven surfaces, adding to its authenticity and character. Distance between legs is 42.5".