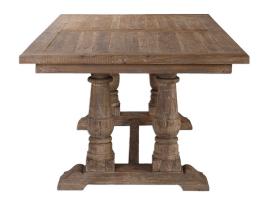

## **Stratford Dining Table**

\$1,946.00

## Description

Beautifully pieced, solid wood table is made from 100% reclaimed lumber, sanded and minimally finished with a stony gray wash to highlight the natural grain and distressing. Solid wood will continue to move with temperature and humidity changes, which can result in small cracks and uneven surfaces, adding to its authenticity and character. Distance between legs is 42.5".

## **Additional Information**

| SKU        | #24557                  |
|------------|-------------------------|
| Dimensions | 76 w x 30 h x 43 d (in) |