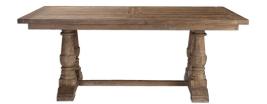

## **Stratford Dining Table**

\$1,946.00

## Description

Beautifully pieced, solid wood table is made from 100% reclaimed lumber, sanded and minimally finished with a stony gray wash to highlight the natural grain and distressing. Solid wood will continue to move with temperature and humidity changes, which can result in small cracks and uneven surfaces, adding to its authenticity and character. Distance between legs is 42.5".