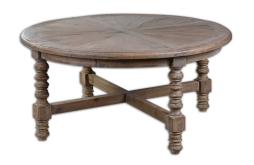

## Samuelle Coffee Table

\$996.00

## **Description**

Built of 100% reclaimed fir, this table features hand-worked turnings and a sunburst top. Showcasing the natural beauty and time-worn character of salvaged wood, slightly different shading, distress marks, and graining will occur. Solid wood will continue to move with temperature and humidity changes, which can result in small cracks and uneven surfaces, adding to its authenticity and character.

## **Additional Information**

| SKU        | #24345                  |
|------------|-------------------------|
| Dimensions | 42 w x 20 h x 42 d (in) |