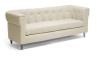

## Parma | Cortland Chesterfield Sofa

\$1,763.00

## Description

Our Parma sofa is a handsome update on the classic chesterfield style for the modern living room. It is made with a birch wood frame and has CA117 flame retardant foam cushioning with beige linen blend upholstery. A removable seat cushion and black wood legs finish off the look. This sofa should be spot cleaned. Some assembly required