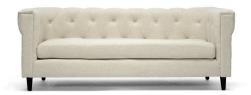

## Parma | Cortland Chesterfield Sofa

\$1,763.00

## Description

Our Parma sofa is a handsome update on the classic chesterfield style for the modern living room. It is made with a birch wood frame and has CA117 flame retardant foam cushioning with beige linen blend upholstery. A removable seat cushion and black wood legs finish off the look. This sofa should be spot cleaned. Some assembly required