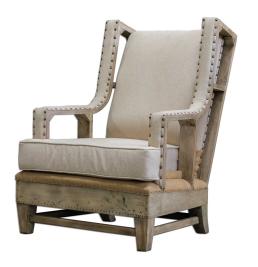

## **Schafer Armchair**

\$1,383.00

## **Description**

The essence of bench-made quality is tastefully exposed in this solid mahogany hardwood, neatly tailored chair in soft, neutral linen. Individually hammered brass nails accent the track arms, while traditional upholsterer's tacks can be seen edging the tan burlap deck against an aged white frame. Seat height is 20". Arm height is 25". Matching ottoman is #23616.

## **Additional Information**

| SKU        | #23615                  |
|------------|-------------------------|
| Dimensions | 33 w x 44 h x 36 d (in) |