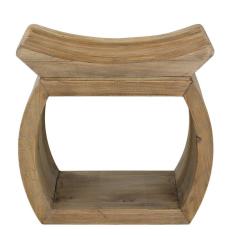

## **Connor Accent Stool**

\$403.00

## Description

Built of 100% reclaimed elm wood, featuring an eye-catching scooped seat. Each piece is complete with rich graining, distress marks and shading, showcasing the unique history of each board. Solid wood will continue to move with temperature and humidity changes, which can result in small cracks and uneven surfaces, adding to its authenticity and character.