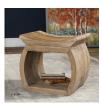

## **Connor Accent Stool**

\$403.00

## Description

Built of 100% reclaimed elm wood, featuring an eye-catching scooped seat. Each piece is complete with rich graining, distress marks and shading, showcasing the unique history of each board. Solid wood will continue to move with temperature and humidity changes, which can result in small cracks and uneven surfaces, adding to its authenticity and character.