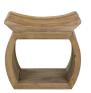

## **Connor Accent Stool**

\$403.00

## Description

Built of 100% reclaimed elm wood, featuring an eye-catching scooped seat. Each piece is complete with rich graining, distress marks and shading, showcasing the unique history of each board. Solid wood will continue to move with temperature and humidity changes, which can result in small cracks and uneven surfaces, adding to its authenticity and character.