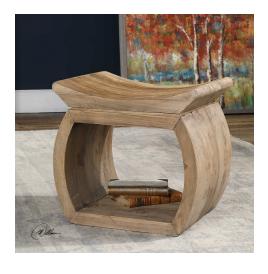

## **Connor Accent Stool**

\$403.00

## Description

Built of 100% reclaimed elm wood, featuring an eye-catching scooped seat. Each piece is complete with rich graining, distress marks and shading, showcasing the unique history of each board. Solid wood will continue to move with temperature and humidity changes, which can result in small cracks and uneven surfaces, adding to its authenticity and character.

## **Additional Information**

| SKU        | #24814                  |
|------------|-------------------------|
| Dimensions | 18 w x 17 h x 14 d (in) |