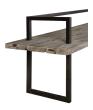

## **Herbert Bench**

\$752.00

## **Description**

Impressive in scale at a length of 80 inches, this rustic bench is handcrafted from solid reclaimed fir wood, finished with an antique white wash, iron frame is finished in aged black. Solid wood will continue to move with temperature and humidity changes, which can result in small cracks and uneven surfaces, adding to its authenticity and character.

## **Additional Information**

| SKU        | #24701                  |
|------------|-------------------------|
| Dimensions | 80 w x 26 h x 21 d (in) |