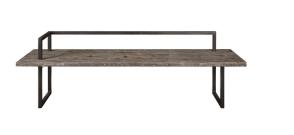

## **Herbert Bench**

\$752.00

## **Description**

Impressive in scale at a length of 80 inches, this rustic bench is handcrafted from solid reclaimed fir wood, finished with an antique white wash, iron frame is finished in aged black. Solid wood will continue to move with temperature and humidity changes, which can result in small cracks and uneven surfaces, adding to its authenticity and character.

## **Additional Information**

| SKU        | #24701                  |
|------------|-------------------------|
| Dimensions | 80 w x 26 h x 21 d (in) |