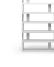

## Ashford | Barnes 6 Shelf Bookcase \$692.00

## Description

Our modern Ashford bookcase series is made of paper veneer over an engineered wood frame, with chromed steel side supports. The Ashford 6 shelf bookcase is available in black or white and is an ideal piece to house books or display home accents, in the living room, office or bedroom. Malaysian-made. Requires assembly. Clean with a dry cloth.