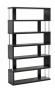

## Ashford | Barnes 6 Shelf Bookcase \$692.00

## Description

Our modern Ashford bookcase series is made of paper veneer over an engineered wood frame, with chromed steel side supports. The Ashford 6 shelf bookcase is available in black or white and is an ideal piece to house books or display home accents, in the living room, office or bedroom. Malaysian-made. Requires assembly. Clean with a dry cloth.