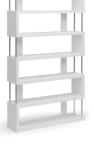

## Ashford | Barnes 6 Shelf Bookcase \$692.00

## Description

Our modern Ashford bookcase series is made of paper veneer over an engineered wood frame, with chromed steel side supports. The Ashford 6 shelf bookcase is available in black or white and is an ideal piece to house books or display home accents, in the living room, office or bedroom. Malaysian-made. Requires assembly. Clean with a dry cloth.