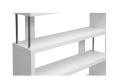

## Ashford | Barnes 6 Shelf Bookcase \$692.00

## Description

Our modern Ashford bookcase series is made of paper veneer over an engineered wood frame, with chromed steel side supports. The Ashford 6 shelf bookcase is available in black or white and is an ideal piece to house books or display home accents, in the living room, office or bedroom. Malaysian-made. Requires assembly. Clean with a dry cloth.