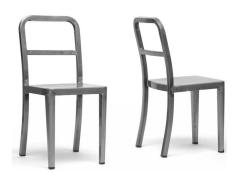

## Description

An on-trend industrial inspiration makes HONORMILL's Middletown dining chair set very of-the-moment, but its simple, clean design ensures a lifetime of appeal. This contemporary chair is made of powder-coated steel with a shiny, mottled gunmetal (dark metallic silver) finish with non-marking feet. The dining chair is fully assembled, sold as a set of two, and is not stackable. To clean, wipe with a damp cloth.

## **Additional Information**

| SKU            | S125511                                                      |
|----------------|--------------------------------------------------------------|
| Dimensions     | 15"W x 19"D x 33.25"H<br>Seat dimension:15"W x 15.3"D x 18"H |
| Designer Brand | HONORMILL                                                    |