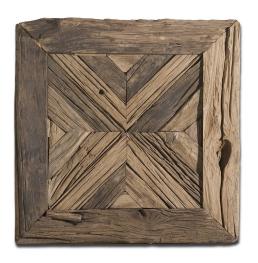

## **Rennick Wood Wall Square**

\$282.00

## Description

Reclaimed, rustic pine wood featuring naturally weathered knots and imperfections. Sold individually. True to salvaged material, each piece will vary in size. Solid wood will continue to move with temperature and humidity changes, which can result in small cracks and uneven surfaces, adding to its authenticity and character.

## **Additional Information**

| SKU        | #04014                 |
|------------|------------------------|
| Dimensions | 21 w x 21 h x 2 d (in) |