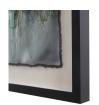

## Rustic Patina Framed Prints, S/2 \$455.00

## Description

Hand painted on metal sheets, this contemporary artwork features shades of silver and gold leaf, dark brown, and green. Each piece is placed under protective glass in a black shadow box style frame against a beige background. Due to the handcrafted nature of this artwork, each piece may have subtle differences.