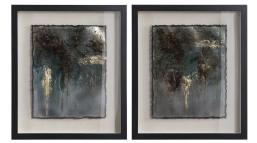

## Rustic Patina Framed Prints, S/2 \$455.00

## Description

Hand painted on metal sheets, this contemporary artwork features shades of silver and gold leaf, dark brown, and green. Each piece is placed under protective glass in a black shadow box style frame against a beige background. Due to the handcrafted nature of this artwork, each piece may have subtle differences.