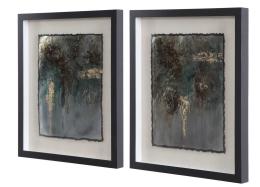

## Rustic Patina Framed Prints, S/2 \$455.00

## Description

Hand painted on metal sheets, this contemporary artwork features shades of silver and gold leaf, dark brown, and green. Each piece is placed under protective glass in a black shadow box style frame against a beige background. Due to the handcrafted nature of this artwork, each piece may have subtle differences.