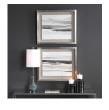

## Neutral Landscape Framed Prints, S/2

\$568.00

## Description

These abstract watercolors add transitional style to a space. Each piece features light gray, charcoal, and white hues on deckled parchment, set against an oatmeal linen background. Each original watercolor is placed in a champagne silver shadow box frame under protective glass. This artwork may be hung horizontal or vertical.