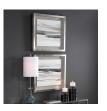

## Neutral Landscape Framed Prints, S/2

\$568.00

## Description

These abstract watercolors add transitional style to a space. Each piece features light gray, charcoal, and white hues on deckled parchment, set against an oatmeal linen background. Each original watercolor is placed in a champagne silver shadow box frame under protective glass. This artwork may be hung horizontal or vertical.