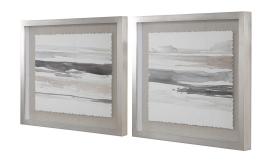

## Neutral Landscape Framed Prints, S/2

\$568.00

## Description

These abstract watercolors add transitional style to a space. Each piece features light gray, charcoal, and white hues on deckled parchment, set against an oatmeal linen background. Each original watercolor is placed in a champagne silver shadow box frame under protective glass. This artwork may be hung horizontal or vertical.