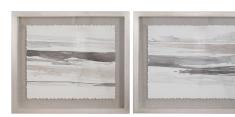

## Neutral Landscape Framed Prints, S/2

\$568.00

## Description

These abstract watercolors add transitional style to a space. Each piece features light gray, charcoal, and white hues on deckled parchment, set against an oatmeal linen background. Each original watercolor is placed in a champagne silver shadow box frame under protective glass. This artwork may be hung horizontal or vertical.