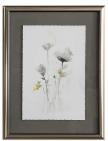

## Description

Traditional and modern styles merge with these floral prints. Shades of forest green, yellow, and gray are set on an off-white background with deckled edge detailing. Each print floats above a dark gray mat. A silver leaf frame with a black inner lip completes each piece of artwork. Each print is placed under protective glass.