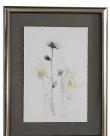

## Description

Traditional and modern styles merge with these floral prints. Shades of forest green, yellow, and gray are set on an off-white background with deckled edge detailing. Each print floats above a dark gray mat. A silver leaf frame with a black inner lip completes each piece of artwork. Each print is placed under protective glass.