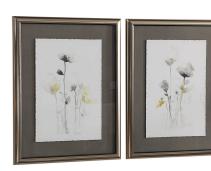

## **Stem Illusion Framed Prints, S/2**

\$339.00

## Description

Traditional and modern styles merge with these floral prints. Shades of forest green, yellow, and gray are set on an off-white background with deckled edge detailing. Each print floats above a dark gray mat. A silver leaf frame with a black inner lip completes each piece of artwork. Each print is placed under protective glass.

## **Additional Information**

| SKU        | #33681                 |
|------------|------------------------|
| Dimensions | 26 w x 34 h x 2 d (in) |