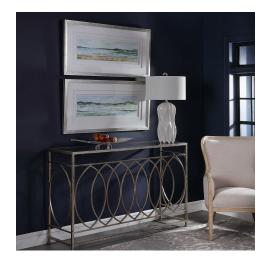

## Panoramic Seascape Framed Prints, S/2

\$556.00

## Description

These watercolor, coastal art prints are completed using soothing tones. Shades of green, light blue, cream, white, brown, and sand make up each print. Each print is triple matted with spacers in between each mat to create a 3-dimensional effect. Champagne silver frames with raised accents complete each piece. Each print is placed under protective glass.