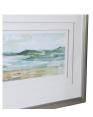

## Description

These watercolor, coastal art prints are completed using soothing tones. Shades of green, light blue, cream, white, brown, and sand make up each print. Each print is triple matted with spacers in between each mat to create a 3-dimensional effect. Champagne silver frames with raised accents complete each piece. Each print is placed under protective glass.