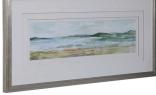

## Panoramic Seascape Framed Prints, S/2

\$556.00

## Description

These watercolor, coastal art prints are completed using soothing tones. Shades of green, light blue, cream, white, brown, and sand make up each print. Each print is triple matted with spacers in between each mat to create a 3-dimensional effect. Champagne silver frames with raised accents complete each piece. Each print is placed under protective glass.