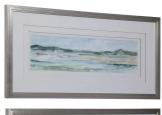

## Panoramic Seascape Framed Prints, S/2

\$556.00

## Description

These watercolor, coastal art prints are completed using soothing tones. Shades of green, light blue, cream, white, brown, and sand make up each print. Each print is triple matted with spacers in between each mat to create a 3-dimensional effect. Champagne silver frames with raised accents complete each piece. Each print is placed under protective glass.