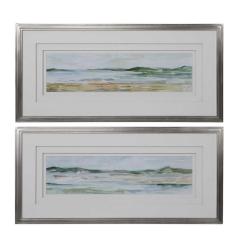

## Panoramic Seascape Framed Prints, S/2

\$556.00

## Description

These watercolor, coastal art prints are completed using soothing tones. Shades of green, light blue, cream, white, brown, and sand make up each print. Each print is triple matted with spacers in between each mat to create a 3-dimensional effect. Champagne silver frames with raised accents complete each piece. Each print is placed under protective glass.