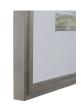

## Description

These watercolor, coastal art prints are completed using soothing tones. Shades of green, light blue, cream, white, brown, and sand make up each print. Each print is triple matted with spacers in between each mat to create a 3-dimensional effect. Champagne silver frames with raised accents complete each piece. Each print is placed under protective glass.