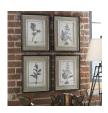

## Casual Grey Study Framed Prints, S/4

\$339.00

## **Description**

These botanical prints feature a contemporary take on an antique style. Each black and white print is surrounded by a light tan burlap mat. The outer frames have a heavily distressed black finish with a gray and taupe wash. The inner lips and fillets have a medium wood tone base with a heavily distressed white painted finish and a gray and taupe glaze. Each print is placed under protective glass.

## **Additional Information**

SKU #32510

Dimensions 15 w x 18 h x 1 d (in)