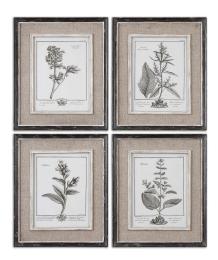

## Casual Grey Study Framed Prints, S/4

\$339.00

## **Description**

These botanical prints feature a contemporary take on an antique style. Each black and white print is surrounded by a light tan burlap mat. The outer frames have a heavily distressed black finish with a gray and taupe wash. The inner lips and fillets have a medium wood tone base with a heavily distressed white painted finish and a gray and taupe glaze. Each print is placed under protective glass.

## **Additional Information**

SKU #32510

Dimensions 15 w x 18 h x 1 d (in)