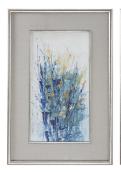

## Indigo Florals Framed Prints, S/2

\$539.00

## Description

These vibrant prints showcase a modern interpretation of traditional, floral artwork. Saturated indigo hues give these pieces a rich fluidity and dark contrast from the golden accents and white background. Pale gray linen mats surround each print. Distressed silver frames with dark gray accents and matching fillets complete these prints. Each print is placed under protective glass.