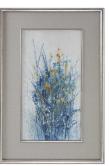

## Indigo Florals Framed Prints, S/2

\$539.00

## Description

These vibrant prints showcase a modern interpretation of traditional, floral artwork. Saturated indigo hues give these pieces a rich fluidity and dark contrast from the golden accents and white background. Pale gray linen mats surround each print. Distressed silver frames with dark gray accents and matching fillets complete these prints. Each print is placed under protective glass.