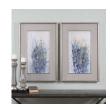

## Indigo Florals Framed Prints, S/2

\$539.00

## Description

These vibrant prints showcase a modern interpretation of traditional, floral artwork. Saturated indigo hues give these pieces a rich fluidity and dark contrast from the golden accents and white background. Pale gray linen mats surround each print. Distressed silver frames with dark gray accents and matching fillets complete these prints. Each print is placed under protective glass.