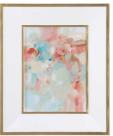

## A Touch Of Blush And Rosewood Fences Framed Prints, S/2

\$610.00

## **Description**

Bursting with pastel colors, these abstract prints bring an timeless elegance to a space. Light blue, blush, cream, and sea foam green hues pop against the glossy, white frame surrounding each print. For a touch of glamour, a gold leaf outer frame and matching fillet are added. Each print is placed under protective glass.