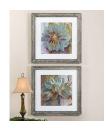

## **Sublime Truth Framed Prints, S/2**

\$710.00

## Description

These traditional, floral prints echo a rustic, farmhouse design. With rich shades of slate blue and brown, each print is accented with a crisp, off-white linen mat. A reclaimed wood look frame that features heavily distressed browns and a heavy taupe and gray glaze completes each piece of artwork. Each print is set under protective glass.