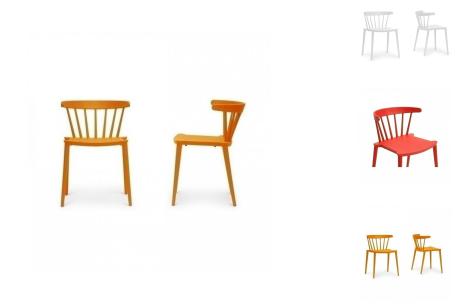

## Description

The Palatine chair set adds a pop of color to the modern dining room or casual seating area. Taking inspiration from the classic dowel-slatted chair design, this updated version is made modern with colored molded plastic. Available in red, orange or white (sold separately) as a set of two, this stackable chair features non-marking feet to protect sensitive flooring from scratches.