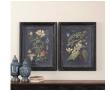

## Description

Transitional in style, these colorful, botanical prints evoke traditional scientific texts. Shades of peach, sage green, and red pop against the aged black background. Distressed wooden frames with a black finish, gray and taupe accents, and a heavy taupe glaze surround each piece of art. The inner lips have a golden-bronze leaf base with heavy black, brown, taupe, and gray distressed details. Each print is placed under protective glass.