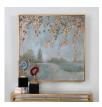

## **Peaceful Hand Painted Canvas**

\$368.00

## Description

A tranquil nature scene is portrayed in this hand painted landscape on canvas. Sophisticated shades of blue, green, and gray are complimented by bright, gold leaf accents for added glamour. An elegant, gold frame with pale gray undertones surrounds the canvas. Due to the handcrafted nature of this artwork, each piece may have subtle differences.