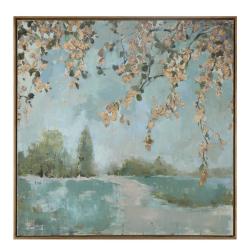

## **Peaceful Hand Painted Canvas**

\$368.00

## Description

A tranquil nature scene is portrayed in this hand painted landscape on canvas. Sophisticated shades of blue, green, and gray are complimented by bright, gold leaf accents for added glamour. An elegant, gold frame with pale gray undertones surrounds the canvas. Due to the handcrafted nature of this artwork, each piece may have subtle differences.