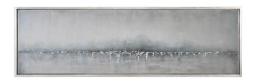

## **Tides Edge Hand Painted Canvas**

\$470.00

## Description

Hand painted on canvas, this abstract artwork transcends multiple design styles. A versatile color palette of light gray, cream, and icy blue is complimented by silver leaf accents. The canvas is stretched and applied to wooden stretchers before being encased by a silver leaf gallery frame. Due to the handcrafted nature of this artwork, each piece may have subtle differences.