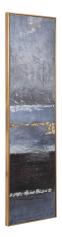

## Description

Inspired by a winter coastal scene, this hand painted artwork on canvas exudes bold elegance. Moody shades of blue, gray, and white are accented by a bold, bright gold leaf horizon at mid height. A gold leaf gallery frame surrounds the artwork. Due to the handcrafted nature of this artwork, each piece may have subtle differences. This piece may be hung horizontal or vertical.