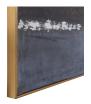

## Description

Inspired by a winter coastal scene, this hand painted artwork on canvas exudes bold elegance. Moody shades of blue, gray, and white are accented by a bold, bright gold leaf horizon at mid height. A gold leaf gallery frame surrounds the artwork. Due to the handcrafted nature of this artwork, each piece may have subtle differences. This piece may be hung horizontal or vertical.