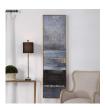

## Winter Sea Scape Hand Painted Canvas

\$425.00

## Description

Inspired by a winter coastal scene, this hand painted artwork on canvas exudes bold elegance. Moody shades of blue, gray, and white are accented by a bold, bright gold leaf horizon at mid height. A gold leaf gallery frame surrounds the artwork. Due to the handcrafted nature of this artwork, each piece may have subtle differences. This piece may be hung horizontal or vertical.