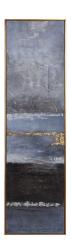

## Winter Sea Scape Hand Painted Canvas

\$425.00

## Description

Inspired by a winter coastal scene, this hand painted artwork on canvas exudes bold elegance. Moody shades of blue, gray, and white are accented by a bold, bright gold leaf horizon at mid height. A gold leaf gallery frame surrounds the artwork. Due to the handcrafted nature of this artwork, each piece may have subtle differences. This piece may be hung horizontal or vertical.