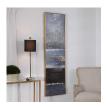

## Winter Sea Scape Hand Painted Canvas

\$425.00

## Description

Inspired by a winter coastal scene, this hand painted artwork on canvas exudes bold elegance. Moody shades of blue, gray, and white are accented by a bold, bright gold leaf horizon at mid height. A gold leaf gallery frame surrounds the artwork. Due to the handcrafted nature of this artwork, each piece may have subtle differences. This piece may be hung horizontal or vertical.