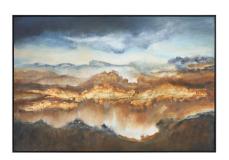

## Valley Of Light Hand Painted Canvas \$710.00

## Description

Rich earth tone colors combined with brilliant blue shades are used to create this hand painted landscape on canvas. This masculine piece features a light texture detailing that brings added dimension. The canvas is stretched and attached to wooden stretchers. A slim, black satin gallery frame completes the artwork. Due to the handcrafted nature of this artwork, each piece may have subtle differences.