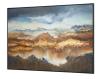

## Valley Of Light Hand Painted Canvas \$710.00

## Description

Rich earth tone colors combined with brilliant blue shades are used to create this hand painted landscape on canvas. This masculine piece features a light texture detailing that brings added dimension. The canvas is stretched and attached to wooden stretchers. A slim, black satin gallery frame completes the artwork. Due to the handcrafted nature of this artwork, each piece may have subtle differences.