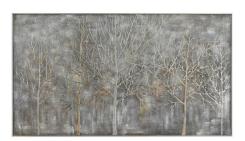

## **Parkview Hand Painted Canvas**

\$556.00

## **Description**

Contemporary in design, this hand painted landscape on canvas features heavily textured accents, which create a raised, dimensional effect. Gray, gold, and silver hues form a versatile, neutral color palette. Each canvas is stretched and attached to wooden stretchers and surrounded by a petite, champagne silver leaf gallery frame. Due to the handcrafted nature of this artwork, each piece may have subtle differences.