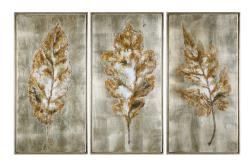

## Champagne Leaves Hand Painted Canvases, S/3

\$669.00

## **Description**

Contemporary in design, these hand painted canvases feature rich, metallic hues. Gold, bronze, and cream colored leaves are set against a bright silver background. The canvas is stretched and attached to wooden stretching bars. A slim, champagne silver gallery frame with burnished accents completes each piece. Due to the handcrafted nature of this artwork, each piece may have subtle differences.