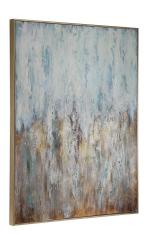

## **Wave After Wave Hand Painted Canvas**

\$396.00

## Description

Reminiscent of sea foam washing onto the sand, this coastal abstract on canvas showcases an eye-catching contrasting composition. The top of the artwork features sea foam green and turquoise shades that change to dark bronze, ochre, and gold leaf tones. Each canvas is stretched over a wooden frame and surrounded by a textured, champagne silver gallery frame. Due to the handcrafted nature of this artwork, each piece may have subtle differences.