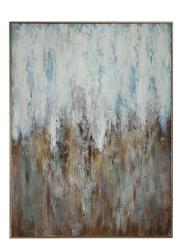

## **Wave After Wave Hand Painted Canvas**

\$396.00

## Description

Reminiscent of sea foam washing onto the sand, this coastal abstract on canvas showcases an eye-catching contrasting composition. The top of the artwork features sea foam green and turquoise shades that change to dark bronze, ochre, and gold leaf tones. Each canvas is stretched over a wooden frame and surrounded by a textured, champagne silver gallery frame. Due to the handcrafted nature of this artwork, each piece may have subtle differences.