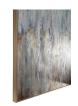

## Description

Reminiscent of sea foam washing onto the sand, this coastal abstract on canvas showcases an eye-catching contrasting composition. The top of the artwork features sea foam green and turquoise shades that change to dark bronze, ochre, and gold leaf tones. Each canvas is stretched over a wooden frame and surrounded by a textured, champagne silver gallery frame. Due to the handcrafted nature of this artwork, each piece may have subtle differences.