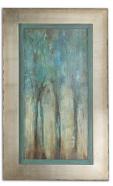

## Description

These modern, oil reproduction landscapes feature a hand applied, dabbed finish. Muted shades of blue, green, and beige create abstract detailing. Large, silver leaf frames with a heavy champagne wash have slightly distressed edges that are accented in a warm sepia tone. A muted, aqua inner lip with a heavy charcoal glaze completes this set of artwork.