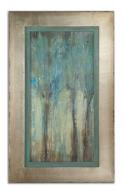

## Description

These modern, oil reproduction landscapes feature a hand applied, dabbed finish. Muted shades of blue, green, and beige create abstract detailing. Large, silver leaf frames with a heavy champagne wash have slightly distressed edges that are accented in a warm sepia tone. A muted, aqua inner lip with a heavy charcoal glaze completes this set of artwork.