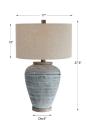

## **Additional Information**

| SKU        | #26228-1                      |
|------------|-------------------------------|
| Dimensions | 28h, shade 10h x 17 dia. (in) |