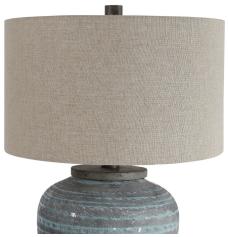

## Description

This table lamp design features a ceramic base with a global, bohemian flair, finished in a light aqua blue crackle glaze with light gray textured pattern. The foot and neck have a porous texture, finished in a warm concrete look. A hardback drum shade in beige linen fabric with natural slubbing completes this piece.