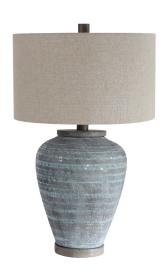

## **Pelia Table Lamp**

\$403.00

## Description

This table lamp design features a ceramic base with a global, bohemian flair, finished in a light aqua blue crackle glaze with light gray textured pattern. The foot and neck have a porous texture, finished in a warm concrete look. A hardback drum shade in beige linen fabric with natural slubbing completes this piece.