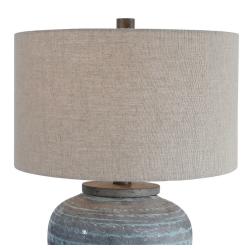

## Description

This table lamp design features a ceramic base with a global, bohemian flair, finished in a light aqua blue crackle glaze with light gray textured pattern. The foot and neck have a porous texture, finished in a warm concrete look. A hardback drum shade in beige linen fabric with natural slubbing completes this piece.