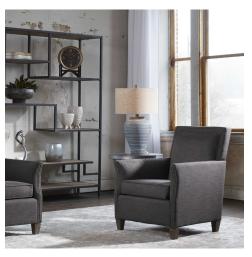

## **Pelia Table Lamp**

\$403.00

## Description

This table lamp design features a ceramic base with a global, bohemian flair, finished in a light aqua blue crackle glaze with light gray textured pattern. The foot and neck have a porous texture, finished in a warm concrete look. A hardback drum shade in beige linen fabric with natural slubbing completes this piece.