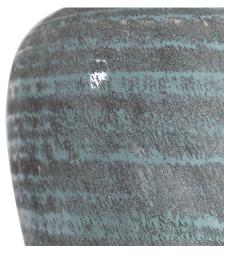

## Description

This table lamp design features a ceramic base with a global, bohemian flair, finished in a light aqua blue crackle glaze with light gray textured pattern. The foot and neck have a porous texture, finished in a warm concrete look. A hardback drum shade in beige linen fabric with natural slubbing completes this piece.