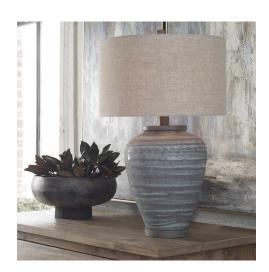

## **Pelia Table Lamp**

\$403.00

## Description

This table lamp design features a ceramic base with a global, bohemian flair, finished in a light aqua blue crackle glaze with light gray textured pattern. The foot and neck have a porous texture, finished in a warm concrete look. A hardback drum shade in beige linen fabric with natural slubbing completes this piece.