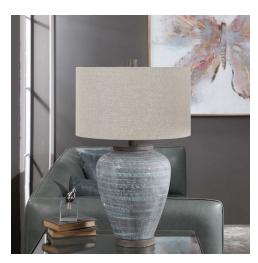

## Description

This table lamp design features a ceramic base with a global, bohemian flair, finished in a light aqua blue crackle glaze with light gray textured pattern. The foot and neck have a porous texture, finished in a warm concrete look. A hardback drum shade in beige linen fabric with natural slubbing completes this piece.