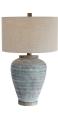

## **Pelia Table Lamp**

\$403.00

## Description

This table lamp design features a ceramic base with a global, bohemian flair, finished in a light aqua blue crackle glaze with light gray textured pattern. The foot and neck have a porous texture, finished in a warm concrete look. A hardback drum shade in beige linen fabric with natural slubbing completes this piece.