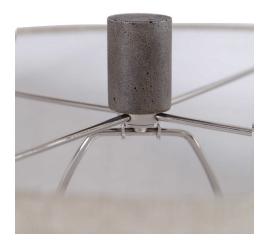

## Description

This table lamp design features a ceramic base with a global, bohemian flair, finished in a light aqua blue crackle glaze with light gray textured pattern. The foot and neck have a porous texture, finished in a warm concrete look. A hardback drum shade in beige linen fabric with natural slubbing completes this piece.