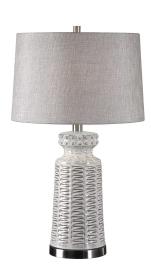

## **Kansa Table Lamp**

\$215.00

## Description

Embossed ceramic, featuring a subtle tribal pattern, finished in a lightly distressed glossed white glaze, accented with brushed nickel plated details. The slightly tapered round hardback shade is a light gray beige linen fabric. Due to the nature of fired glazes on ceramic lamps, finishes will vary slightly.