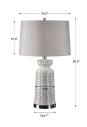

## **Additional Information**

| SKU        | #27535-1                      |
|------------|-------------------------------|
| Dimensions | 29h, shade 11h x 17 dia. (in) |