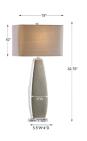

## **Additional Information**

| SKU        | #27859-1                       |
|------------|--------------------------------|
| Dimensions | 33h, shade 10h x 15w x 9d (in) |