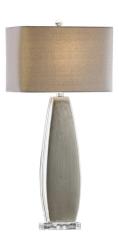

## **Michalla Table Lamp**

\$303.00

## Description

This ceramic base hints at a mid-century modern inspired shape, finished in a worn charcoal with natural distressing caused from the high fired reactive glaze, accented with thick crystal details. The rectangle hardback shade is a light beige linen fabric with natural slubbing. Due to the nature of fired glazes on ceramic lamps, finishes will vary slightly.