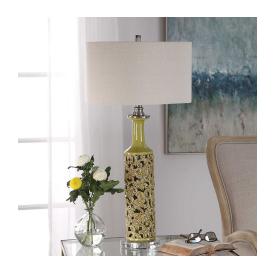

## Description

Contemporary elegance exudes from this intricately designed, ceramic table lamp. The subdued yellow-green glaze washes over the floral detailing and is paired with a crystal base and brushed nickel accents. A white linen drum shade with natural slubbing compliments this updated traditional design. Due to the nature of fired glazes on ceramic lamps, finishes will vary slightly.