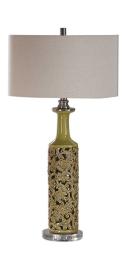

## Description

Contemporary elegance exudes from this intricately designed, ceramic table lamp. The subdued yellow-green glaze washes over the floral detailing and is paired with a crystal base and brushed nickel accents. A white linen drum shade with natural slubbing compliments this updated traditional design. Due to the nature of fired glazes on ceramic lamps, finishes will vary slightly.