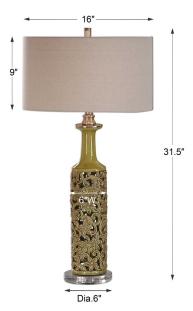

## **Additional Information**

| SKU        | #27873-1                     |
|------------|------------------------------|
| Dimensions | 31h, shade 9h x 16 dia. (in) |