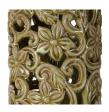

## Description

Contemporary elegance exudes from this intricately designed, ceramic table lamp. The subdued yellow-green glaze washes over the floral detailing and is paired with a crystal base and brushed nickel accents. A white linen drum shade with natural slubbing compliments this updated traditional design. Due to the nature of fired glazes on ceramic lamps, finishes will vary slightly.