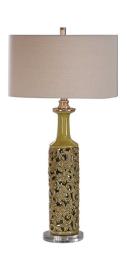

## **Nellie Table Lamp**

\$278.00

## Description

Contemporary elegance exudes from this intricately designed, ceramic table lamp. The subdued yellow-green glaze washes over the floral detailing and is paired with a crystal base and brushed nickel accents. A white linen drum shade with natural slubbing compliments this updated traditional design. Due to the nature of fired glazes on ceramic lamps, finishes will vary slightly.

## **Additional Information**

| SKU        | #27873-1                     |
|------------|------------------------------|
| Dimensions | 31h, shade 9h x 16 dia. (in) |