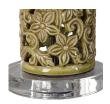

## Description

Contemporary elegance exudes from this intricately designed, ceramic table lamp. The subdued yellow-green glaze washes over the floral detailing and is paired with a crystal base and brushed nickel accents. A white linen drum shade with natural slubbing compliments this updated traditional design. Due to the nature of fired glazes on ceramic lamps, finishes will vary slightly.