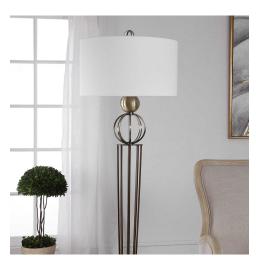

## **Elisia Floor Lamp**

\$619.00

## Description

Elegant, clean lines are used in this open-profile floor lamp design. Stacked spherical accents are finished in a plated antique brass, displayed on black iron rods. This simple design creates a versatile piece that is easy to place in various design styles. A white linen hardback drum shade completes this piece.