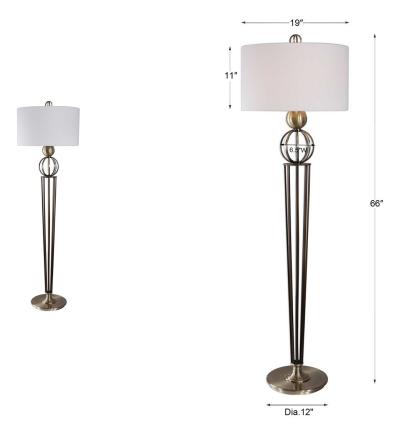

## **Additional Information**

| SKU        | #28188                        |
|------------|-------------------------------|
| Dimensions | 66h, shade 11h x 19 dia. (in) |