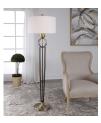

## **Elisia Floor Lamp**

\$619.00

## Description

Elegant, clean lines are used in this open-profile floor lamp design. Stacked spherical accents are finished in a plated antique brass, displayed on black iron rods. This simple design creates a versatile piece that is easy to place in various design styles. A white linen hardback drum shade completes this piece.