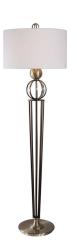

## **Elisia Floor Lamp**

\$619.00

## Description

Elegant, clean lines are used in this open-profile floor lamp design. Stacked spherical accents are finished in a plated antique brass, displayed on black iron rods. This simple design creates a versatile piece that is easy to place in various design styles. A white linen hardback drum shade completes this piece.