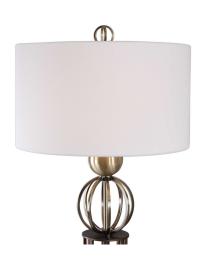

## **Elisia Floor Lamp**

\$619.00

## Description

Elegant, clean lines are used in this open-profile floor lamp design. Stacked spherical accents are finished in a plated antique brass, displayed on black iron rods. This simple design creates a versatile piece that is easy to place in various design styles. A white linen hardback drum shade completes this piece.