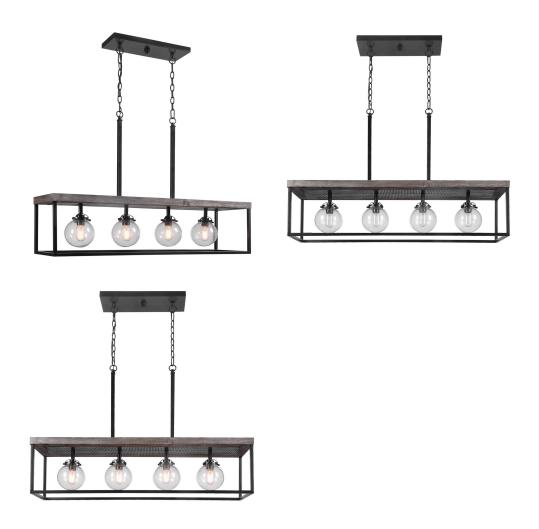

## Pearsall, 4 Lt Island

\$752.00

## Description

A combination of both refined rustic and industrial elements featuring a textured black metal finish with distressed wood evoking a medium tone walnut form this 4 Lt.Island. The clear seeded glass globes and the top punched metal add to the overall abundance of details. With 4-60 watt max Edison sockets and includes 4-40 watt clear T45 antique style bulbs. Supplied with 7' of chains and 20' wire for adjustable installation.

## **Additional Information**

| SKU        | #21330                  |
|------------|-------------------------|
| Dimensions | 30 h x 44 w x 12 d (in) |