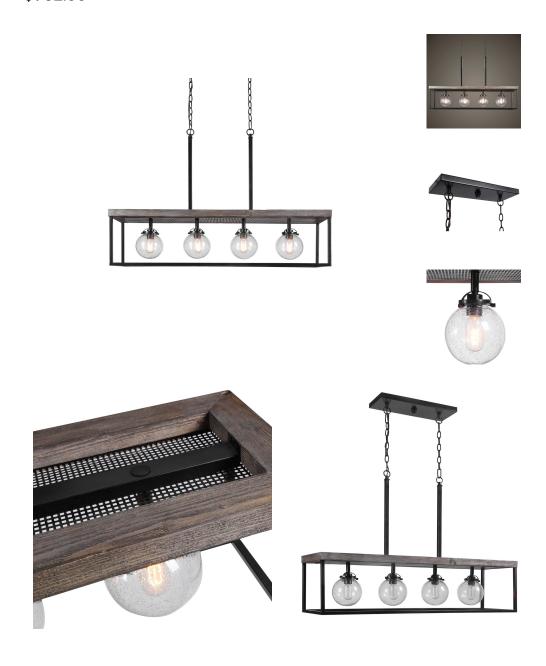

## Pearsall, 4 Lt Island

\$752.00

## Description

A combination of both refined rustic and industrial elements featuring a textured black metal finish with distressed wood evoking a medium tone walnut form this 4 Lt.Island. The clear seeded glass globes and the top punched metal add to the overall abundance of details. With 4-60 watt max Edison sockets and includes 4-40 watt clear T45 antique style bulbs. Supplied with 7' of chains and 20' wire for adjustable installation.

## **Additional Information**

| SKU        | #21330                  |
|------------|-------------------------|
| Dimensions | 30 h x 44 w x 12 d (in) |