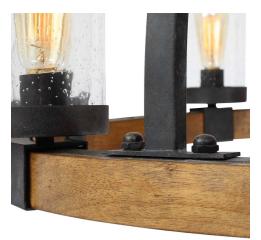

## Description

Heavy gauge real wood frame wooden wagon wheel, finished in a mid tone, featuring clear seeded glass shades. A nod to industrial design is found in the iron wrapped frame, and large circular hook. The metal work is in a deep weathered bronze finish with a slight texture and black antiquing. 8-60 watt max Edison sockets, for a decorative effect we have included 8-60 watt antique style BT58 Amber bulbs. Includes 20'wire & 7'chain.