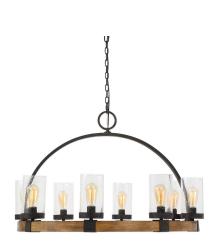

## Atwood, 8 Lt Pendant

\$905.00

HONORMILL

## Description

Heavy gauge real wood frame wooden wagon wheel, finished in a mid tone, featuring clear seeded glass shades. A nod to industrial design is found in the iron wrapped frame, and large circular hook. The metal work is in a deep weathered bronze finish with a slight texture and black antiquing. 8-60 watt max Edison sockets, for a decorative effect we have included 8-60 watt antique style BT58 Amber bulbs. Includes 20'wire & 7'chain.