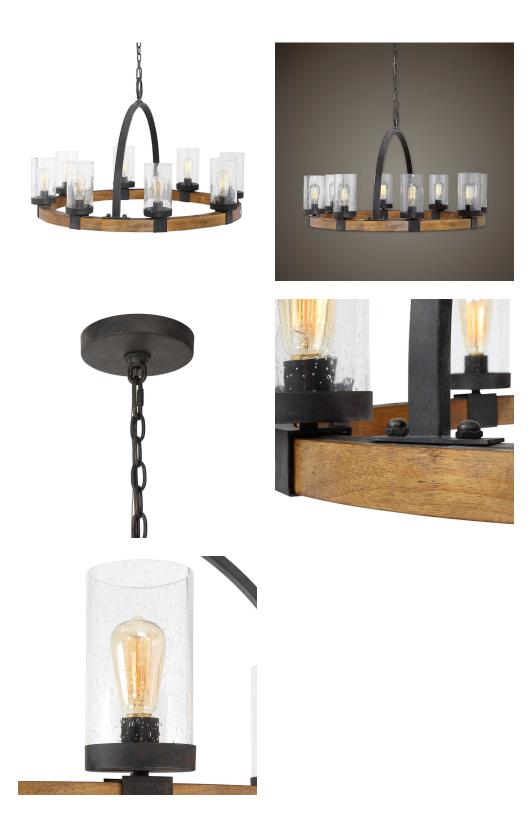

## Description

Heavy gauge real wood frame wooden wagon wheel, finished in a mid tone, featuring clear seeded glass shades. A nod to industrial design is found in the iron wrapped frame, and large circular hook. The metal work is in a deep weathered bronze finish with a slight texture and black antiquing. 8-60 watt max Edison sockets, for a decorative effect we have included 8-60 watt antique style BT58 Amber bulbs. Includes 20'wire & 7'chain.

## Additional Information

| SKU        | #22133              |
|------------|---------------------|
| Dimensions | 25 h x 39 dia. (in) |