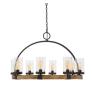

## Description

Heavy gauge real wood frame wooden wagon wheel, finished in a mid tone, featuring clear seeded glass shades. A nod to industrial design is found in the iron wrapped frame, and large circular hook. The metal work is in a deep weathered bronze finish with a slight texture and black antiquing. 8-60 watt max Edison sockets, for a decorative effect we have included 8-60 watt antique style BT58 Amber bulbs. Includes 20'wire & 7'chain.