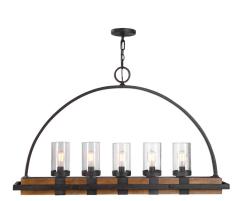

## **Atwood, 5 Lt Island**

\$746.00

## Description

Heavy gauge real wood linear body, finished in a mid tone, featuring clear seeded glass shades. A nod to industrial design is found in the iron wrapped frame, and top arch. The metal work is in a deep weathered bronze finish with a slight texture and black antiquing. 5-100 watt max Edison sockets, for a decorative effect we have included 5-60 watt antique style BT58 Amber bulbs.