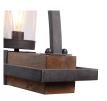

## Description

Heavy gauge real wood linear body, finished in a mid tone, featuring clear seeded glass shades. A nod to industrial design is found in the iron wrapped frame, and top arch. The metal work is in a deep weathered bronze finish with a slight texture and black antiquing. 5-100 watt max Edison sockets, for a decorative effect we have included 5-60 watt antique style BT58 Amber bulbs.