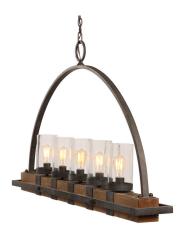

## **Atwood, 5 Lt Island**

\$746.00

## Description

Heavy gauge real wood linear body, finished in a mid tone, featuring clear seeded glass shades. A nod to industrial design is found in the iron wrapped frame, and top arch. The metal work is in a deep weathered bronze finish with a slight texture and black antiquing. 5-100 watt max Edison sockets, for a decorative effect we have included 5-60 watt antique style BT58 Amber bulbs.

## **Additional Information**

| SKU        | #21328                 |
|------------|------------------------|
| Dimensions | 31 h x 51 w x 8 d (in) |