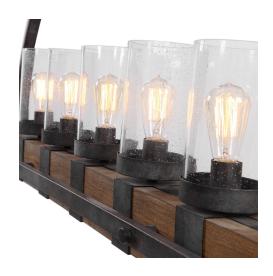

## Description

Heavy gauge real wood linear body, finished in a mid tone, featuring clear seeded glass shades. A nod to industrial design is found in the iron wrapped frame, and top arch. The metal work is in a deep weathered bronze finish with a slight texture and black antiquing. 5-100 watt max Edison sockets, for a decorative effect we have included 5-60 watt antique style BT58 Amber bulbs.