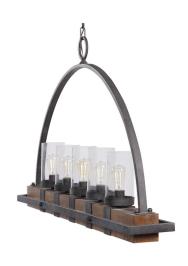

## **Atwood, 5 Lt Island**

\$746.00

## Description

Heavy gauge real wood linear body, finished in a mid tone, featuring clear seeded glass shades. A nod to industrial design is found in the iron wrapped frame, and top arch. The metal work is in a deep weathered bronze finish with a slight texture and black antiquing. 5-100 watt max Edison sockets, for a decorative effect we have included 5-60 watt antique style BT58 Amber bulbs.

## **Additional Information**

| SKU        | #21328                 |
|------------|------------------------|
| Dimensions | 31 h x 51 w x 8 d (in) |