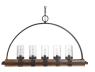

## **Atwood, 5 Lt Island**

\$746.00

## Description

Heavy gauge real wood linear body, finished in a mid tone, featuring clear seeded glass shades. A nod to industrial design is found in the iron wrapped frame, and top arch. The metal work is in a deep weathered bronze finish with a slight texture and black antiquing. 5-100 watt max Edison sockets, for a decorative effect we have included 5-60 watt antique style BT58 Amber bulbs.